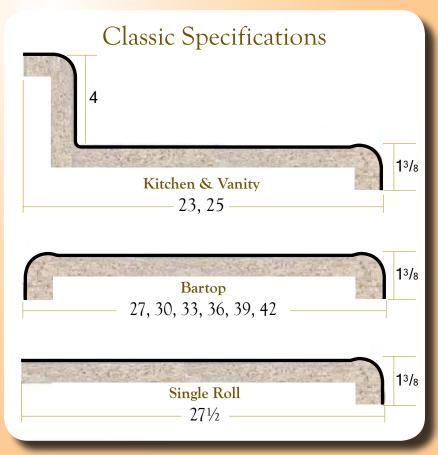

## CLASSIC ... the traditional no-drip countertop for residential and commercial applications.

CLASSIC ... a traditional raised, rolled front edge and high backsplash model to meet your needs and to suit your lifestyle ... a look that truly reflects you.