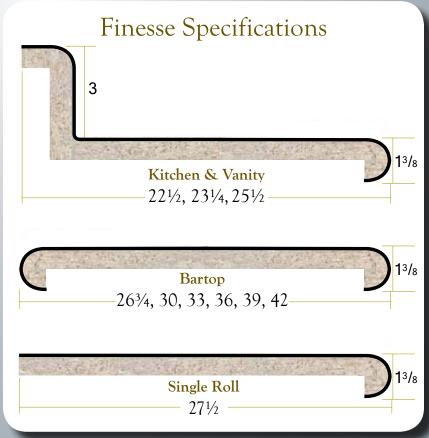

## FINESSE

... the perfect countertop for your home or office.

FINESSE ... a durable rounded front edge model to meet your needs and to suit your lifestyle ... a look that truly reflects you.

You bring out the best that Finesse has to offer when you combine its contemporary design with our premium finishes ... to offer extra visual interest.