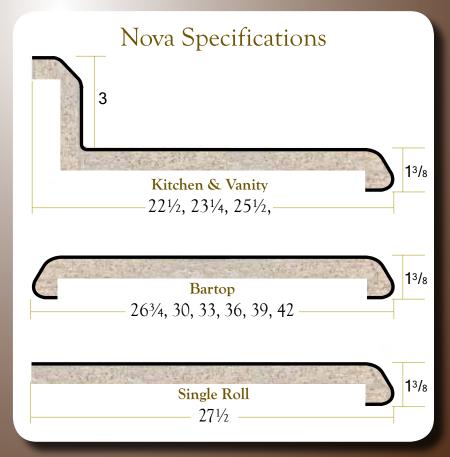

## NOVA

**FORMATOP** 

... the perfect countertop for your home or office.

NOVA ... an avant-garde contoured edge and backsplash design to meet your needs and to suit your lifestyle ... a look that truly reflects you.

You bring out the best that Nova has to offer when you combine its exceptional design features with our premium finishes ... to offer extra visual interest.

At Formatop, we're committed to bringing you the very best selection of countertops at the most affordable prices possible. Why settle for less than the best?