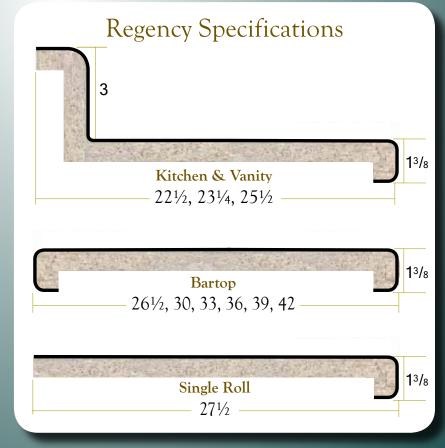

## REGENCY



**FORMATOP** 

REGENCY

... the perfect countertop for your home or office.



REGENCY ... a contemporary square front edge design to meet your needs and to suit your lifestyle ... a look that truly reflects you.

You bring out the best that Regency has to offer when you combine its exceptional design features with our premium finishes ... to offer extra visual interest.

At Formatop, we're committed to bringing you the very best selection of countertops at the most affordable prices possible. Why settle for less than the best?

For more information contact
Formatop Customer Service at:
1-888-237-0037 (Kitchener)





**FORMATOP**